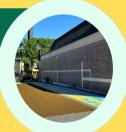

# **Updated Bethune Arrival and Dismissal**

## Kindergarten

Arrival: Front of Football Turf Dismissal: Along black fence





#### 1st Grade

Arrival: Front of Football Turf Dismissal: Along black fence





Please wait behind the



#### 2nd Grade

Arrival: Front of Football Turf Dismissal: Along building wall







### **3rd Grade**

Arrival: Back of Football Turf Dismissal: Students walk to the gate

### 5th Grade

Arrival: Front of BB court Dismissal: Students walk to the gate



#### 4th Grade

Arrival: Back of Football Turf Dismissal: Students walk to the gate

## **Middle School**

6th



7/8th





**Dear Families.** In celebration of the playground opening, we are going to change arrival and dismissal. Please see the notes for your child's grade and be patient as we navigate the new procedures. Thanks!

Arrival: Front of BB court

Dismissal: Students walk out of the parking lot door and around to the front.